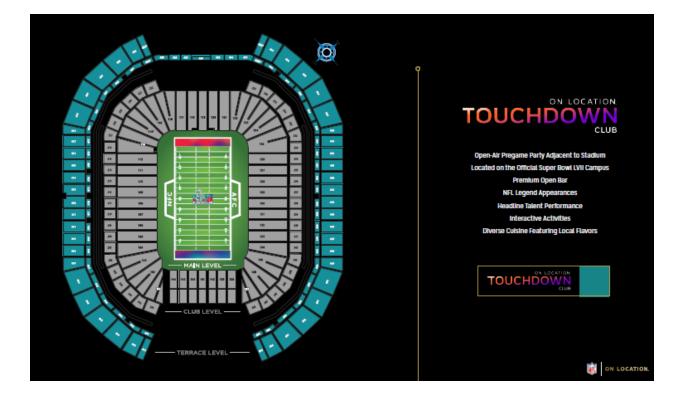

## Touchdown Club

Live-Action Energy & Excitement Upper Level and Ring of Honor \$6,800 - \$9,500

- Open-Air Pregame Party adjacent to Stadium
- Located on the Official Super Bowl LVII Campus
- Premium Open Bar
- NFL Legend Appearances
- Headline Talent Performance
- Interactive Activities
- Diverse Cuisine Featuring Local Flavors