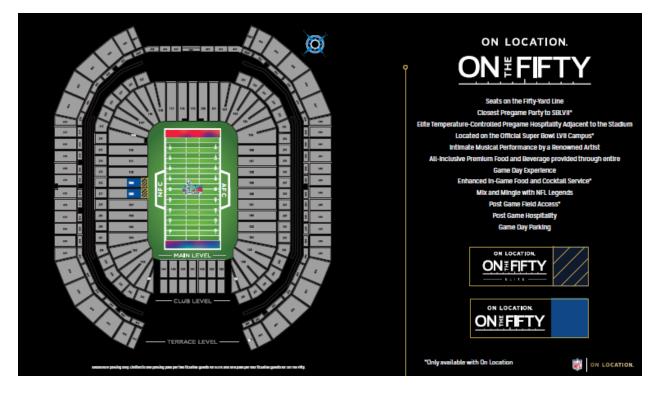

On the Fifty Unrivaled Access & Amenities \$22,000 - \$39,000

- Seats on the Fifty-Yard Line
- Closest Pregame Party to SBLVII\*
- Temperature-Controlled Pregame Hospitality adjacent to the Stadium
- Located on the Official Super Bowl LVII Campus\*
- Intimate Musical Performance by a Renowned Artist
- All-Inclusive Premium Food and Beverage provided through entire Game Day Experience
- Enhanced In-Game Food and Cocktail Service\*
- Mix and Mingle with NFL Legends
- Post Game Field Access\*
- Post Game Hospitality
- Game Day Parking