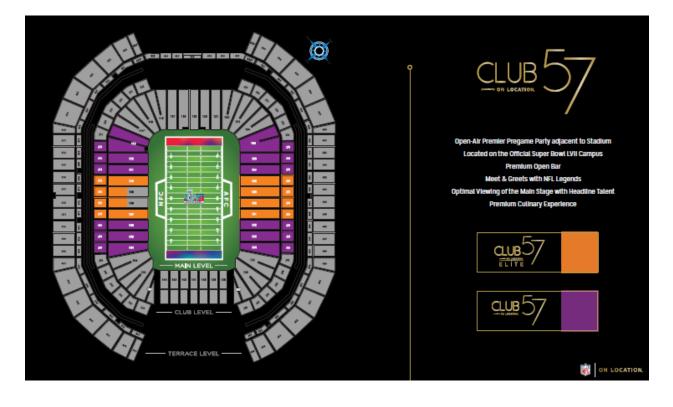

Club 57 Premium-Level Comfort & Exclusivity \$14,000 - \$19,000

Club 57 Midfield Premium-Level Comfort & Exclusivity \$19,500 +

- Open-Air Premier Pregame Party Adjacent to Stadium
- Located on the Official Super Bowl LVII Campus
- Premium Open Bar
- Meet & Greets with NFL Legends
- Optimal Viewing of the Main Stage with Headline Talent
- Premium Culinary Experience