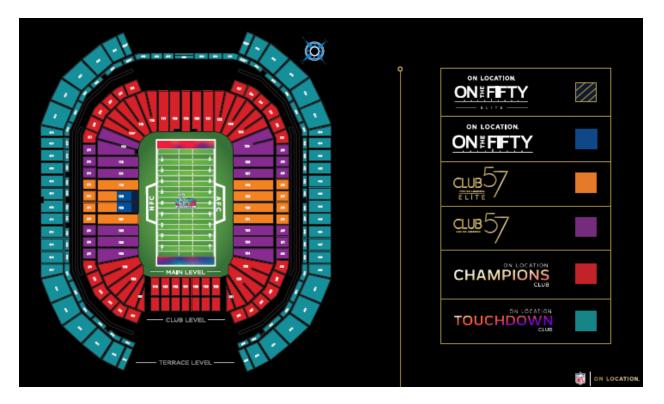

## **Official NFL Hospitality**

Packages Below: (\*Price ranges include all fees etc)

- On The Fifty VIP | \$22,000 \$39,000
- Club 57 Sideline | \$14,000 \$19,000
- Champion Lower Level Corner | \$9,000 \$13,500
- Touchdown Upper Level | \$6,500 \$9,500

All Ticket packages include:

- Exact Seat Locations for Super Bowl
- All Inclusive Pregame Hospitality On Site within security perimeter
- Pregame includes Food, beverage, open bar, legends apparances, live headline entertainment, more...