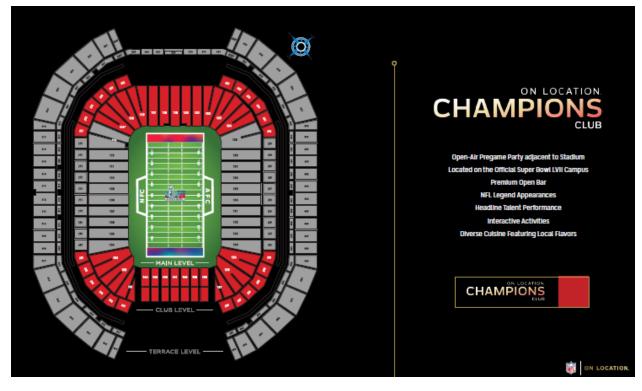

## Champions Club Great Views & Memorable Moments \$9,000 - \$13,500

- Open-Air Pregame Party adjacent to Stadium
- Located on the Official Super Bowl LVII Campus
- Premium Open Bar
- NFL Legend Appearances
- Headline Talent Performance
- Interactive Activities
- Diverse Cuisine Featuring Local Flavors