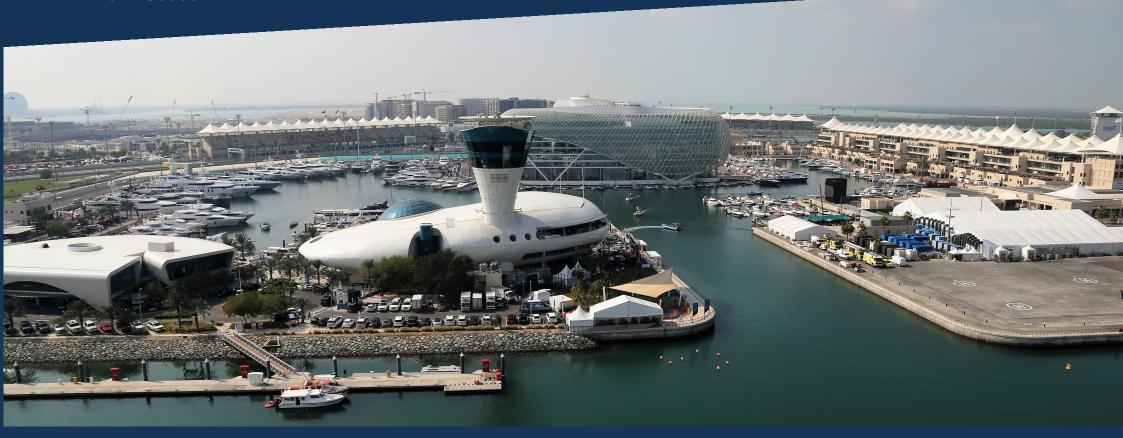

## FORMULA 1<sup>™</sup> ABU DHABI GRAND PRIX

Yas Island

2021 Season

## W Hotel Hospitality Suite

Our Suite is located on the 6th Floor of the W Hotel, offering unrivalled views overlooking the track & Yas Marina.

- The terrace wraps around from a lookout over the Marina from turn 16 & hard braking into turn 17 and then go back under the hotel with views then of turn 20 & 21 onto the main straight.
- Private Suite available for 20 pax guests in 2021 (with the possibility to increase to 25 pax, depending on local government capacity restrictions)
- Access to the Suite from 10:30am to 20:00pm daily
- Free flowing beverages all day including tea/coffee, soft drinks, juices, beer, wine, sparkling grape & spirits.
- A daily selection of hot & cold canapés starting with breakfast selection, an extensive gourmet lunch buffet & afternoon tea
- 2 x TV in the suite.
- One hotel F1 Hospitality pass per person, per day
- One general admission concert pass per person
- Dedicated Hotel service staff present throughout