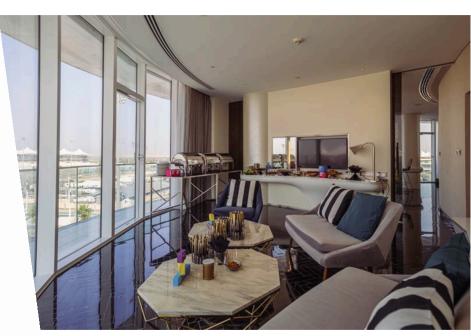

## W Hotel Hospitality Suite

Our Suite is located on the 6th Floor of the W Hotel, offering unrivalled views overlooking the track & Yas Marina.

- The terrace wraps around from a lookout over the Marina from turn 16 & hard braking into turn 17 and then go back under the hotel with views then of turn 20 & 21 onto the main straight.
- Private Suite available for 20 pax guests in 2021 (with the possibility to increase to 25 pax, depending on local government capacity restrictions)
- Access to the Suite from 10:30am to 20:00pm daily
- Free flowing beverages all day including tea/coffee, soft drinks, juices, beer, wine, sparkling grape & spirits.
- A daily selection of hot & cold canapés starting with breakfast selection, an extensive gourmet lunch buffet & afternoon tea
- 2 x TV in the suite.
- One hotel F1 Hospitality pass per person, per day
- One general admission concert pass per person
- Dedicated Hotel service staff present throughout