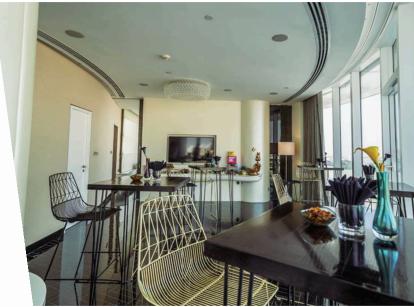

## W Hotel Hospitality Suite

Our Suite is located on the 6th Floor of the W Hotel, offering unrivalled views overlooking the track & Yas Marina.

- The terrace wraps around from a lookout over the Marina from turn 16 & hard braking into turn 17 and then go back under the hotel with views then of turn 20 & 21 onto the main straight.
- Private Suite available for 20 pax guests in 2021 (with the possibility to increase to 25 pax, depending on local government capacity restrictions)
- Access to the Suite from 10:30am to 20:00pm daily
- Free flowing beverages all day including tea/coffee, soft drinks, juices, beer, wine, sparkling grape & spirits.
- A daily selection of hot & cold canapés starting with breakfast selection, an extensive gourmet lunch buffet & afternoon tea
- 2 x TV in the suite.
- One hotel F1 Hospitality pass per person, per day
- One general admission concert pass per person
- Dedicated Hotel service staff present throughout